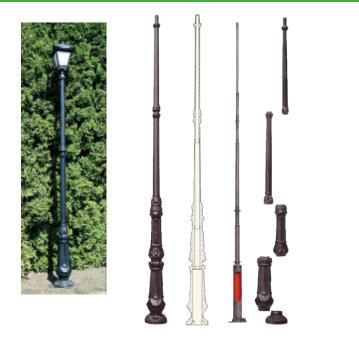

# PLASTIC POLES with steel core

# Use:

The pole is designed for a decorative lighting in parks, orchards, squares, pedestrian zones and other public areas. It is at high aesthetic level, with good stability and service life. It is resistant to weather conditions, corrosion, salts, ammonia, UV light. Its low weight makes transportation and electric fitting easier.

# Technical description:

The pole is made of mutually complementing materials: welded steel tubes, polyurethane foam and surface plastic. The load bearing structure consists of a steel tube which is welded on a steel stand. Max. number of five different plastic elements can be fitted on the structure. PE mass is injected into the space between the structure and plastic elements. The pole is anchored on the structure Z built-in the ground. The pole end differs at various light fittings (end A, B, D) and arms S (end type A only) options.

### **Colour shades:**

The pole is supplied in black colour as standard. Other colours on request.