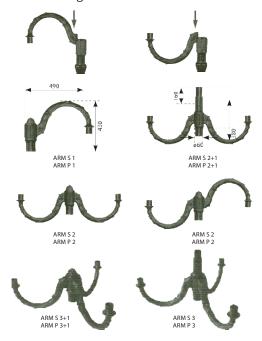

## Accessories:

109

Stylish plastic arms made of steel pipes covered with surface plastic can be supplied for the pole with end type A.

| Туре   | Lenght<br>[mm] | Stand<br>[mm] | Weight<br>[kg] |
|--------|----------------|---------------|----------------|
| S-13   | 1400           | 225           | 10             |
| S-21   | 2055           | 300           | 17,5           |
| S-21 W | 2055           | 300           | 23             |
| S-22   | 2090           | 300           | 17             |
| S-23   | 2655           | 300           | 17             |
| S-30   | 2765           | 300           | 23             |
| S-30 W | 2765           | 300           | 27             |
| S-31   | 3320           | 300           | 27             |
| S-31W  | 3320           | 300           | 29             |
| S-32   | 3355           | 300           | 27             |
| S-40   | 4030           | 300           | 34             |
| S-40 W | 4030           | 300           | 37             |
| S-52   | 4735           | 300           | 42             |
| S-52 W | 4735           | 300           | 45             |
| S-54   | 5285           | 300           | 44             |
| S-54 W | 5285           | 300           | 47             |
|        |                |               |                |